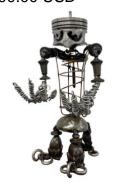

R08 Found mixed media (sculpture) | ink on paper (sketch) 15 x 15 x 15 in | 8  $\frac{1}{2}$  x 11 in 1800.00 USD

R15 Found mixed media (sculpture) | ink on paper (sketch) 15 x 15 x 15 in | 8  $\frac{1}{2}$  x 11 in 1800.00 USD