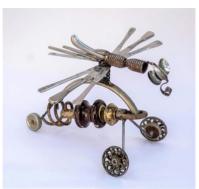

R14 Found mixed media (sculpture) | ink on paper (sketch)

## WALLWORKSNY

15 x 15 x 15 in | 8 ½ x 11 in 1800.00 USD

R03 Found mixed media (sculpture) | ink on paper (sketch) 15 x 15 x 15 in | 8  $\frac{1}{2}$  x 11 in 1800.00 USD

R10 Found mixed media (sculpture) | ink on paper (sketch) 15 x 15 x 15 in |  $8 \frac{1}{2}$  x 11 in 1800.00 USD