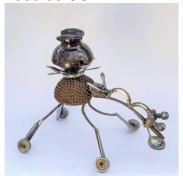

**Hurricane FOUNDation** – Luis Colmenares solo exhibition **Price List** 

R01 Found mixed media (sculpture) | ink on paper (sketch) 15 x 15 x 15 in | 8  $\frac{1}{2}$  x 11 in 1800.00 USD

R04 Found mixed media (sculpture) | ink on paper (sketch) 15 x 15 x 15 in | 8  $\frac{1}{2}$  x 11 in 1800.00 USD

R08 Found mixed media (sculpture) | ink on paper (sketch) 15 x 15 x 15 in | 8  $\frac{1}{2}$  x 11 in 1800.00 USD

R15 Found mixed media (sculpture) | ink on paper (sketch) 15 x 15 x 15 in | 8  $\frac{1}{2}$  x 11 in 1800.00 USD

R02 Found mixed media (sculpture) | ink on paper (sketch) 15 x 15 x 15 in | 8  $\frac{1}{2}$  x 11 in 1800.00 USD

R12 Found mixed media (sculpture) | ink on paper (sketch) 15 x 15 x 15 in | 8  $\frac{1}{2}$  x 11 in 1800.00 USD

R07 Found mixed media (sculpture) | ink on paper (sketch) 15 x 15 x 15 in | 8  $\frac{1}{2}$  x 11 in 1800.00 USD

R13 Found mixed media (sculpture) | ink on paper (sketch) 15 x 15 x 15 in | 8  $\frac{1}{2}$  x 11 in 1800.00 USD

R14 Found mixed media (sculpture) | ink on paper (sketch)

## WALLWORKSNY

15 x 15 x 15 in | 8 ½ x 11 in 1800.00 USD

R03 Found mixed media (sculpture) | ink on paper (sketch) 15 x 15 x 15 in | 8  $\frac{1}{2}$  x 11 in 1800.00 USD

R10 Found mixed media (sculpture) | ink on paper (sketch) 15 x 15 x 15 in |  $8 \frac{1}{2}$  x 11 in 1800.00 USD

R11 Found mixed media (sculpture) | ink on paper (sketch)

15 x 15 x 15 in | 8 ½ x 11 in 1800.00 USD

R R16 Found mixed media (sculpture) | ink on paper (sketch) 15 x 15 x 15 in | 8  $\frac{1}{2}$  x 11 in 1800.00 USD

R09 Found mixed media (sculpture) | ink on paper (sketch) 15 x 15 x 15 in | 8  $\frac{1}{2}$  x 11 in 1800.00 USD

R06 Found mixed media (sculpture) | ink on paper (sketch)

## WALLWORKSNY

15 x 15 x 15 in | 8 ½ x 11 in 1800.00 USD

R05 Found mixed media (sculpture) | ink on paper (sketch) 15 x 15 x 15 in | 8  $\frac{1}{2}$  x 11 in 1800.00 USD