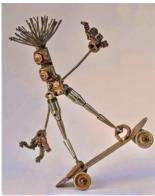

**Hurricane FOUNDation** – Luis Colmenares solo exhibition **Price List** 

R01 Found mixed media (sculpture) | ink on paper (sketch) 15 x 15 x 15 in | 8  $\frac{1}{2}$  x 11 in 1800.00 USD

R04 Found mixed media (sculpture) | ink on paper (sketch) 15 x 15 x 15 in | 8  $\frac{1}{2}$  x 11 in 1800.00 USD

R08 Found mixed media (sculpture) | ink on paper (sketch) 15 x 15 x 15 in | 8  $\frac{1}{2}$  x 11 in 1800.00 USD

R15 Found mixed media (sculpture) | ink on paper (sketch) 15 x 15 x 15 in | 8  $\frac{1}{2}$  x 11 in 1800.00 USD

R02 Found mixed media (sculpture) | ink on paper (sketch) 15 x 15 x 15 in | 8  $\frac{1}{2}$  x 11 in 1800.00 USD

R12 Found mixed media (sculpture) | ink on paper (sketch) 15 x 15 x 15 in | 8  $\frac{1}{2}$  x 11 in 1800.00 USD

R07 Found mixed media (sculpture) | ink on paper (sketch) 15 x 15 x 15 in | 8  $\frac{1}{2}$  x 11 in 1800.00 USD

R13 Found mixed media (sculpture) | ink on paper (sketch) 15 x 15 x 15 in | 8  $\frac{1}{2}$  x 11 in 1800.00 USD

R14 Found mixed media (sculpture) | ink on paper (sketch)

## WALLWORKSNY

15 x 15 x 15 in | 8 ½ x 11 in 1800.00 USD

R03 Found mixed media (sculpture) | ink on paper (sketch) 15 x 15 x 15 in | 8  $\frac{1}{2}$  x 11 in 1800.00 USD

R10 Found mixed media (sculpture) | ink on paper (sketch) 15 x 15 x 15 in |  $8 \frac{1}{2}$  x 11 in 1800.00 USD

R11 Found mixed media (sculpture) | ink on paper (sketch)

15 x 15 x 15 in | 8 ½ x 11 in 1800.00 USD

R R16 Found mixed media (sculpture) | ink on paper (sketch) 15 x 15 x 15 in | 8  $\frac{1}{2}$  x 11 in 1800.00 USD

R09 Found mixed media (sculpture) | ink on paper (sketch) 15 x 15 x 15 in | 8  $\frac{1}{2}$  x 11 in 1800.00 USD

R06 Found mixed media (sculpture) | ink on paper (sketch)

## WALLWORKSNY

15 x 15 x 15 in | 8 ½ x 11 in 1800.00 USD

R05 Found mixed media (sculpture) | ink on paper (sketch) 15 x 15 x 15 in | 8  $\frac{1}{2}$  x 11 in 1800.00 USD