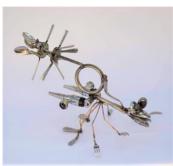

R02 Found mixed media (sculpture) | ink on paper (sketch) 15 x 15 x 15 in | 8  $\frac{1}{2}$  x 11 in 1800.00 USD

R12 Found mixed media (sculpture) | ink on paper (sketch) 15 x 15 x 15 in | 8  $\frac{1}{2}$  x 11 in 1800.00 USD