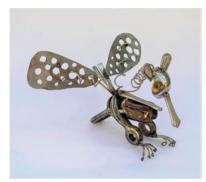

**Hurricane FOUNDation** – Luis Colmenares solo exhibition **Price List** 

R01 Found mixed media (sculpture) | ink on paper (sketch) 15 x 15 x 15 in | 8  $\frac{1}{2}$  x 11 in 1800.00 USD

R04 Found mixed media (sculpture) | ink on paper (sketch) 15 x 15 x 15 in | 8  $\frac{1}{2}$  x 11 in 1800.00 USD

R08 Found mixed media (sculpture) | ink on paper (sketch) 15 x 15 x 15 in | 8  $\frac{1}{2}$  x 11 in 1800.00 USD

R15 Found mixed media (sculpture) | ink on paper (sketch) 15 x 15 x 15 in | 8  $\frac{1}{2}$  x 11 in 1800.00 USD

R02 Found mixed media (sculpture) | ink on paper (sketch) 15 x 15 x 15 in | 8  $\frac{1}{2}$  x 11 in 1800.00 USD

R12 Found mixed media (sculpture) | ink on paper (sketch) 15 x 15 x 15 in | 8  $\frac{1}{2}$  x 11 in 1800.00 USD

R07 Found mixed media (sculpture) | ink on paper (sketch) 15 x 15 x 15 in | 8  $\frac{1}{2}$  x 11 in 1800.00 USD

R13 Found mixed media (sculpture) | ink on paper (sketch) 15 x 15 x 15 in | 8  $\frac{1}{2}$  x 11 in 1800.00 USD

R14 Found mixed media (sculpture) | ink on paper (sketch)

## WALLWORKSNY

15 x 15 x 15 in | 8 ½ x 11 in 1800.00 USD

R03 Found mixed media (sculpture) | ink on paper (sketch) 15 x 15 x 15 in | 8  $\frac{1}{2}$  x 11 in 1800.00 USD

R10 Found mixed media (sculpture) | ink on paper (sketch) 15 x 15 x 15 in |  $8 \frac{1}{2}$  x 11 in 1800.00 USD

R11 Found mixed media (sculpture) | ink on paper (sketch)

15 x 15 x 15 in | 8 ½ x 11 in 1800.00 USD

R R16 Found mixed media (sculpture) | ink on paper (sketch) 15 x 15 x 15 in | 8  $\frac{1}{2}$  x 11 in 1800.00 USD

R09 Found mixed media (sculpture) | ink on paper (sketch) 15 x 15 x 15 in | 8  $\frac{1}{2}$  x 11 in 1800.00 USD

R06 Found mixed media (sculpture) | ink on paper (sketch)

## WALLWORKSNY

15 x 15 x 15 in | 8 ½ x 11 in 1800.00 USD

R05 Found mixed media (sculpture) | ink on paper (sketch) 15 x 15 x 15 in | 8  $\frac{1}{2}$  x 11 in 1800.00 USD