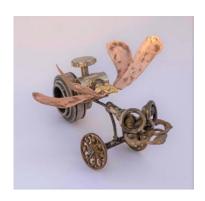

**Hurricane FOUNDation** – Luis Colmenares solo exhibition **Price List** 

R01 Found mixed media (sculpture) | ink on paper (sketch) 15 x 15 x 15 in | 8  $\frac{1}{2}$  x 11 in 1800.00 USD

R04 Found mixed media (sculpture) | ink on paper (sketch) 15 x 15 x 15 in | 8  $\frac{1}{2}$  x 11 in 1800.00 USD

R08 Found mixed media (sculpture) | ink on paper (sketch) 15 x 15 x 15 in | 8  $\frac{1}{2}$  x 11 in 1800.00 USD

R15 Found mixed media (sculpture) | ink on paper (sketch) 15 x 15 x 15 in | 8  $\frac{1}{2}$  x 11 in 1800.00 USD

R02 Found mixed media (sculpture) | ink on paper (sketch) 15 x 15 x 15 in | 8  $\frac{1}{2}$  x 11 in 1800.00 USD

R12 Found mixed media (sculpture) | ink on paper (sketch) 15 x 15 x 15 in | 8  $\frac{1}{2}$  x 11 in 1800.00 USD

R07 Found mixed media (sculpture) | ink on paper (sketch) 15 x 15 x 15 in | 8  $\frac{1}{2}$  x 11 in 1800.00 USD

R13 Found mixed media (sculpture) | ink on paper (sketch) 15 x 15 x 15 in | 8  $\frac{1}{2}$  x 11 in 1800.00 USD

R14 Found mixed media (sculpture) | ink on paper (sketch)

## WALLWORKSNY

15 x 15 x 15 in | 8 ½ x 11 in 1800.00 USD

R03 Found mixed media (sculpture) | ink on paper (sketch) 15 x 15 x 15 in | 8  $\frac{1}{2}$  x 11 in 1800.00 USD

R10 Found mixed media (sculpture) | ink on paper (sketch) 15 x 15 x 15 in |  $8 \frac{1}{2}$  x 11 in 1800.00 USD

R11 Found mixed media (sculpture) | ink on paper (sketch)

15 x 15 x 15 in | 8 ½ x 11 in 1800.00 USD

R R16 Found mixed media (sculpture) | ink on paper (sketch) 15 x 15 x 15 in | 8  $\frac{1}{2}$  x 11 in 1800.00 USD

R09 Found mixed media (sculpture) | ink on paper (sketch) 15 x 15 x 15 in | 8  $\frac{1}{2}$  x 11 in 1800.00 USD

R06 Found mixed media (sculpture) | ink on paper (sketch)

## WALLWORKSNY

15 x 15 x 15 in | 8 ½ x 11 in 1800.00 USD

R05 Found mixed media (sculpture) | ink on paper (sketch) 15 x 15 x 15 in | 8  $\frac{1}{2}$  x 11 in 1800.00 USD