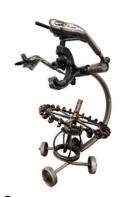

R07 Found mixed media (sculpture) | ink on paper (sketch) 15 x 15 x 15 in | 8  $\frac{1}{2}$  x 11 in 1800.00 USD

R13 Found mixed media (sculpture) | ink on paper (sketch) 15 x 15 x 15 in | 8  $\frac{1}{2}$  x 11 in 1800.00 USD