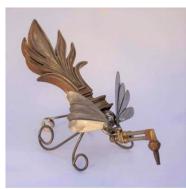

**Hurricane FOUNDation** – Luis Colmenares solo exhibition **Price List** 

R01 Found mixed media (sculpture) | ink on paper (sketch) 15 x 15 x 15 in | 8  $\frac{1}{2}$  x 11 in 1800.00 USD

R04 Found mixed media (sculpture) | ink on paper (sketch) 15 x 15 x 15 in | 8  $\frac{1}{2}$  x 11 in 1800.00 USD