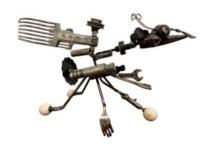

**Hurricane FOUNDation** – Luis Colmenares solo exhibition **Price List** 

R01 Found mixed media (sculpture) | ink on paper (sketch) 15 x 15 x 15 in | 8  $\frac{1}{2}$  x 11 in 1800.00 USD

R04 Found mixed media (sculpture) | ink on paper (sketch) 15 x 15 x 15 in | 8  $\frac{1}{2}$  x 11 in 1800.00 USD

R08 Found mixed media (sculpture) | ink on paper (sketch) 15 x 15 x 15 in | 8  $\frac{1}{2}$  x 11 in 1800.00 USD

R15 Found mixed media (sculpture) | ink on paper (sketch) 15 x 15 x 15 in | 8  $\frac{1}{2}$  x 11 in 1800.00 USD

R02 Found mixed media (sculpture) | ink on paper (sketch) 15 x 15 x 15 in | 8  $\frac{1}{2}$  x 11 in 1800.00 USD

R12 Found mixed media (sculpture) | ink on paper (sketch) 15 x 15 x 15 in | 8  $\frac{1}{2}$  x 11 in 1800.00 USD

R07 Found mixed media (sculpture) | ink on paper (sketch) 15 x 15 x 15 in | 8  $\frac{1}{2}$  x 11 in 1800.00 USD

R13 Found mixed media (sculpture) | ink on paper (sketch) 15 x 15 x 15 in | 8  $\frac{1}{2}$  x 11 in 1800.00 USD

R14 Found mixed media (sculpture) | ink on paper (sketch)

## WALLWORKSNY

15 x 15 x 15 in | 8 ½ x 11 in 1800.00 USD

R03 Found mixed media (sculpture) | ink on paper (sketch) 15 x 15 x 15 in | 8  $\frac{1}{2}$  x 11 in 1800.00 USD

R10 Found mixed media (sculpture) | ink on paper (sketch) 15 x 15 x 15 in |  $8 \frac{1}{2}$  x 11 in 1800.00 USD

R11 Found mixed media (sculpture) | ink on paper (sketch)

15 x 15 x 15 in | 8 ½ x 11 in 1800.00 USD

R R16 Found mixed media (sculpture) | ink on paper (sketch) 15 x 15 x 15 in | 8  $\frac{1}{2}$  x 11 in 1800.00 USD

R09 Found mixed media (sculpture) | ink on paper (sketch) 15 x 15 x 15 in | 8  $\frac{1}{2}$  x 11 in 1800.00 USD

R06 Found mixed media (sculpture) | ink on paper (sketch)

## WALLWORKSNY

15 x 15 x 15 in | 8 ½ x 11 in 1800.00 USD

R05 Found mixed media (sculpture) | ink on paper (sketch) 15 x 15 x 15 in | 8  $\frac{1}{2}$  x 11 in 1800.00 USD