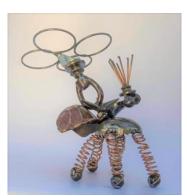

R02 Found mixed media (sculpture) | ink on paper (sketch) 15 x 15 x 15 in | 8  $\frac{1}{2}$  x 11 in 1800.00 USD

R12 Found mixed media (sculpture) | ink on paper (sketch) 15 x 15 x 15 in | 8  $\frac{1}{2}$  x 11 in 1800.00 USD