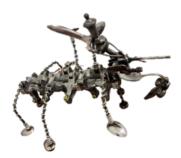

**Hurricane FOUNDation** – Luis Colmenares solo exhibition **Price List** 

R01 Found mixed media (sculpture) | ink on paper (sketch) 15 x 15 x 15 in | 8  $\frac{1}{2}$  x 11 in 1800.00 USD

R04 Found mixed media (sculpture) | ink on paper (sketch) 15 x 15 x 15 in | 8  $\frac{1}{2}$  x 11 in 1800.00 USD