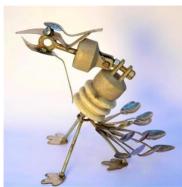

**Hurricane FOUNDation** – Luis Colmenares solo exhibition **Price List** 

R01 Found mixed media (sculpture) | ink on paper (sketch) 15 x 15 x 15 in | 8  $\frac{1}{2}$  x 11 in 1800.00 USD

R04 Found mixed media (sculpture) | ink on paper (sketch) 15 x 15 x 15 in | 8  $\frac{1}{2}$  x 11 in 1800.00 USD

R08 Found mixed media (sculpture) | ink on paper (sketch) 15 x 15 x 15 in | 8  $\frac{1}{2}$  x 11 in 1800.00 USD

R15 Found mixed media (sculpture) | ink on paper (sketch) 15 x 15 x 15 in | 8  $\frac{1}{2}$  x 11 in 1800.00 USD

R02 Found mixed media (sculpture) | ink on paper (sketch) 15 x 15 x 15 in | 8  $\frac{1}{2}$  x 11 in 1800.00 USD

R12 Found mixed media (sculpture) | ink on paper (sketch) 15 x 15 x 15 in | 8  $\frac{1}{2}$  x 11 in 1800.00 USD

R07 Found mixed media (sculpture) | ink on paper (sketch) 15 x 15 x 15 in | 8  $\frac{1}{2}$  x 11 in 1800.00 USD

R13 Found mixed media (sculpture) | ink on paper (sketch) 15 x 15 x 15 in | 8  $\frac{1}{2}$  x 11 in 1800.00 USD

R14 Found mixed media (sculpture) | ink on paper (sketch)

## WALLWORKSNY

15 x 15 x 15 in | 8 ½ x 11 in 1800.00 USD

R03 Found mixed media (sculpture) | ink on paper (sketch) 15 x 15 x 15 in | 8  $\frac{1}{2}$  x 11 in 1800.00 USD

R10 Found mixed media (sculpture) | ink on paper (sketch) 15 x 15 x 15 in |  $8 \frac{1}{2}$  x 11 in 1800.00 USD

R11 Found mixed media (sculpture) | ink on paper (sketch)

15 x 15 x 15 in | 8 ½ x 11 in 1800.00 USD

R R16 Found mixed media (sculpture) | ink on paper (sketch) 15 x 15 x 15 in | 8  $\frac{1}{2}$  x 11 in 1800.00 USD

R09 Found mixed media (sculpture) | ink on paper (sketch) 15 x 15 x 15 in | 8  $\frac{1}{2}$  x 11 in 1800.00 USD

R06 Found mixed media (sculpture) | ink on paper (sketch)

## WALLWORKSNY

15 x 15 x 15 in | 8 ½ x 11 in 1800.00 USD

R05 Found mixed media (sculpture) | ink on paper (sketch) 15 x 15 x 15 in | 8  $\frac{1}{2}$  x 11 in 1800.00 USD