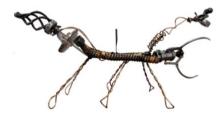

**Hurricane FOUNDation** – Luis Colmenares solo exhibition **Price List** 

R01 Found mixed media (sculpture) | ink on paper (sketch) 15 x 15 x 15 in | 8  $\frac{1}{2}$  x 11 in 1800.00 USD

R04 Found mixed media (sculpture) | ink on paper (sketch) 15 x 15 x 15 in | 8  $\frac{1}{2}$  x 11 in 1800.00 USD

R08 Found mixed media (sculpture) | ink on paper (sketch) 15 x 15 x 15 in | 8  $\frac{1}{2}$  x 11 in 1800.00 USD

R15 Found mixed media (sculpture) | ink on paper (sketch) 15 x 15 x 15 in | 8  $\frac{1}{2}$  x 11 in 1800.00 USD

R02 Found mixed media (sculpture) | ink on paper (sketch) 15 x 15 x 15 in | 8  $\frac{1}{2}$  x 11 in 1800.00 USD

R12 Found mixed media (sculpture) | ink on paper (sketch) 15 x 15 x 15 in | 8  $\frac{1}{2}$  x 11 in 1800.00 USD

R07 Found mixed media (sculpture) | ink on paper (sketch) 15 x 15 x 15 in | 8  $\frac{1}{2}$  x 11 in 1800.00 USD

R13 Found mixed media (sculpture) | ink on paper (sketch) 15 x 15 x 15 in | 8  $\frac{1}{2}$  x 11 in 1800.00 USD

R14 Found mixed media (sculpture) | ink on paper (sketch)

## WALLWORKSNY

15 x 15 x 15 in | 8 ½ x 11 in 1800.00 USD

R03 Found mixed media (sculpture) | ink on paper (sketch) 15 x 15 x 15 in | 8  $\frac{1}{2}$  x 11 in 1800.00 USD

R10 Found mixed media (sculpture) | ink on paper (sketch) 15 x 15 x 15 in |  $8 \frac{1}{2}$  x 11 in 1800.00 USD

R11 Found mixed media (sculpture) | ink on paper (sketch)

15 x 15 x 15 in | 8 ½ x 11 in 1800.00 USD

R R16 Found mixed media (sculpture) | ink on paper (sketch) 15 x 15 x 15 in | 8  $\frac{1}{2}$  x 11 in 1800.00 USD

R09 Found mixed media (sculpture) | ink on paper (sketch) 15 x 15 x 15 in | 8  $\frac{1}{2}$  x 11 in 1800.00 USD

R06 Found mixed media (sculpture) | ink on paper (sketch)

## WALLWORKSNY

15 x 15 x 15 in | 8 ½ x 11 in 1800.00 USD

R05 Found mixed media (sculpture) | ink on paper (sketch) 15 x 15 x 15 in | 8  $\frac{1}{2}$  x 11 in 1800.00 USD