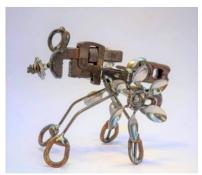

**Hurricane FOUNDation** – Luis Colmenares solo exhibition **Price List** 

R01 Found mixed media (sculpture) | ink on paper (sketch) 15 x 15 x 15 in | 8  $\frac{1}{2}$  x 11 in 1800.00 USD

R04 Found mixed media (sculpture) | ink on paper (sketch) 15 x 15 x 15 in | 8  $\frac{1}{2}$  x 11 in 1800.00 USD

R08 Found mixed media (sculpture) | ink on paper (sketch) 15 x 15 x 15 in | 8  $\frac{1}{2}$  x 11 in 1800.00 USD

R15 Found mixed media (sculpture) | ink on paper (sketch) 15 x 15 x 15 in | 8  $\frac{1}{2}$  x 11 in 1800.00 USD

R02 Found mixed media (sculpture) | ink on paper (sketch) 15 x 15 x 15 in | 8  $\frac{1}{2}$  x 11 in 1800.00 USD

R12 Found mixed media (sculpture) | ink on paper (sketch) 15 x 15 x 15 in | 8  $\frac{1}{2}$  x 11 in 1800.00 USD

R07 Found mixed media (sculpture) | ink on paper (sketch) 15 x 15 x 15 in | 8  $\frac{1}{2}$  x 11 in 1800.00 USD

R13 Found mixed media (sculpture) | ink on paper (sketch) 15 x 15 x 15 in | 8  $\frac{1}{2}$  x 11 in 1800.00 USD

R14 Found mixed media (sculpture) | ink on paper (sketch)

## WALLWORKSNY

15 x 15 x 15 in | 8 ½ x 11 in 1800.00 USD

R03 Found mixed media (sculpture) | ink on paper (sketch) 15 x 15 x 15 in | 8  $\frac{1}{2}$  x 11 in 1800.00 USD

R10 Found mixed media (sculpture) | ink on paper (sketch) 15 x 15 x 15 in |  $8 \frac{1}{2}$  x 11 in 1800.00 USD

R11 Found mixed media (sculpture) | ink on paper (sketch)

15 x 15 x 15 in | 8 ½ x 11 in 1800.00 USD

R R16 Found mixed media (sculpture) | ink on paper (sketch) 15 x 15 x 15 in | 8  $\frac{1}{2}$  x 11 in 1800.00 USD

R09 Found mixed media (sculpture) | ink on paper (sketch) 15 x 15 x 15 in | 8  $\frac{1}{2}$  x 11 in 1800.00 USD

R06 Found mixed media (sculpture) | ink on paper (sketch)

## WALLWORKSNY

15 x 15 x 15 in | 8 ½ x 11 in 1800.00 USD

R05 Found mixed media (sculpture) | ink on paper (sketch) 15 x 15 x 15 in | 8  $\frac{1}{2}$  x 11 in 1800.00 USD