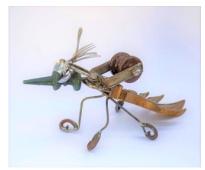

R07 Found mixed media (sculpture) | ink on paper (sketch) 15 x 15 x 15 in | 8  $\frac{1}{2}$  x 11 in 1800.00 USD

R13 Found mixed media (sculpture) | ink on paper (sketch) 15 x 15 x 15 in | 8  $\frac{1}{2}$  x 11 in 1800.00 USD