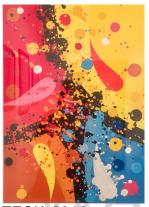

BG183, 2016
Mixed media on paper
15 ½ x 20 ¾ in unframed, 18 x 24 in framed
500.00 (unframed)
525.00 (framed)

Lost in NY, 2016 Spray paint on canvas 36 x 36 in 1500.00 USD

Las Chicas, 2016 Spray paint on canvas 20 x 20 in 800.00 USD